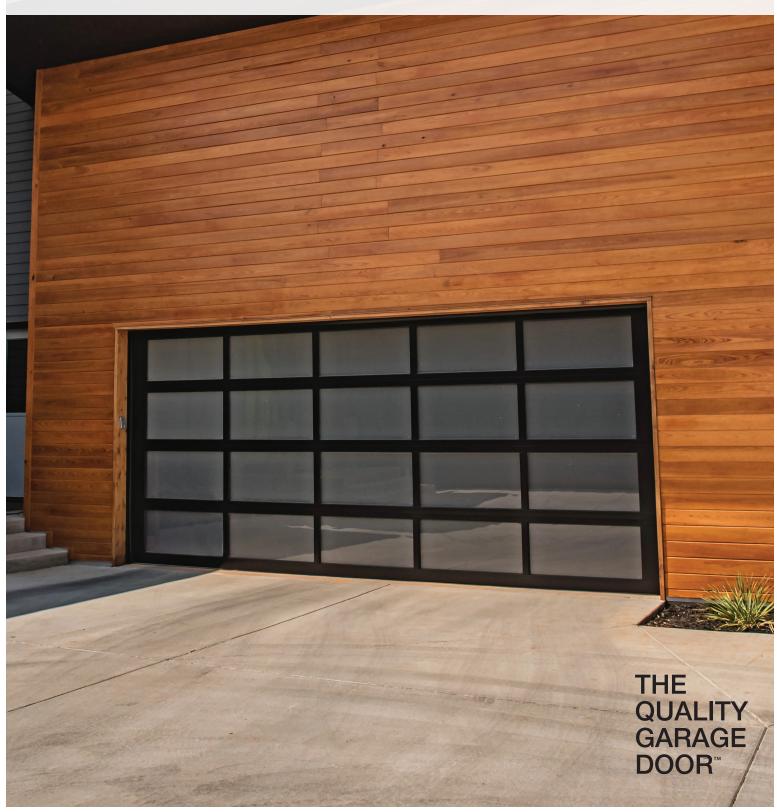

### FULL-VIEW ALUMINUM

A dramatic statement, made to fit your contemporary garage door application. Our full-view aluminum garage doors are expertly engineered of aluminum and glass that will give your home the perfect blend of industrial and ultra modern.

3295 shown in clear anodized with optional frosted glass